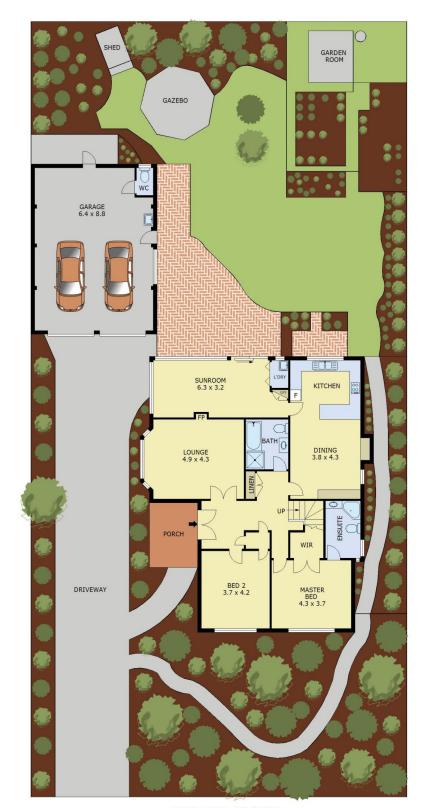

**GROUND FLOOR** 

0 1 2 3 4 5

Scale in metres. Indicative only. Dimensions are approximate. All information contained herein is gathered from sources we believe to be reliable. However we cannot guarantee its accuracy and interested parties should rely on their own enquiries.

Ground Floor - 144 m²
First Floor - 52 m²
Garage - 56 m²
Porch - 9 m²
Total - 261 m²