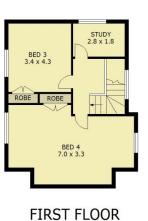

**GROUND FLOOR** 

0 1 2 3 4 5

Scale in metres. Indicative only. Dimensions are approximate. All information contained herein is gathered from sources we believe to be reliable. However we cannot guarantee its accuracy and interested parties should rely on their own enquiries.

Ground Floor - 144 m²
First Floor - 52 m²
Garage - 56 m²
Porch - 9 m²
Total - 261 m²